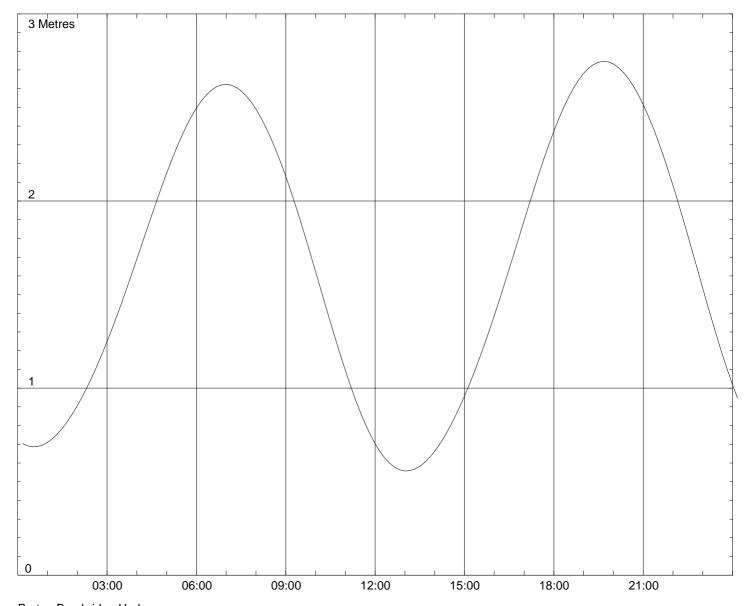

Port : Bembridge Harbour Date : 1 May 2016 (Sunday) Heights shown in Metres

Predictions (Range 2.2M)

Time Ht. 00:30 0.7 07:00 2.6 13:00 0.6 19:40 2.7

All data are derived and should therefore be considered as approximate Times shown are WITH SUMMER TIME CORRECTION