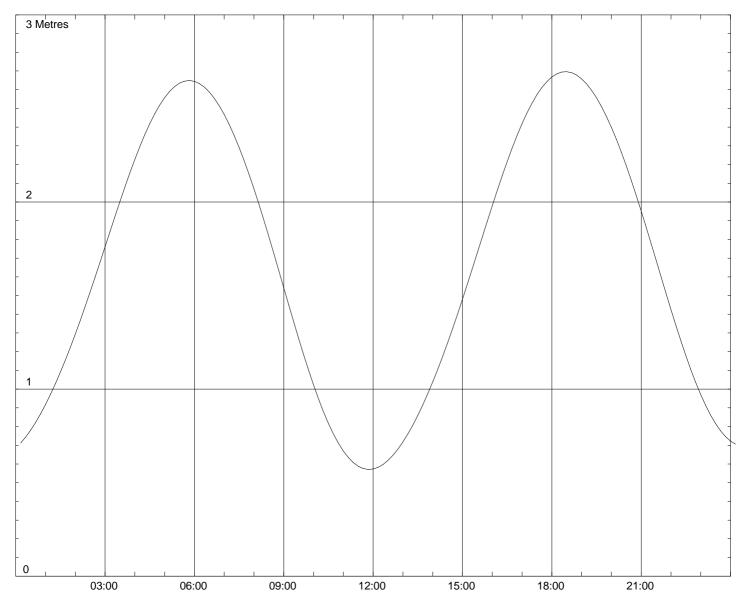

Port : Bembridge Harbour Date : 30 Apr 2016 (Saturday) Heights shown in Metres

Predictions (Range 2.1M)

Time Ht. 05:50 2.6 11:50 0.6 18:30 2.7

All data are derived and should therefore be considered as approximate Times shown are WITH SUMMER TIME CORRECTION